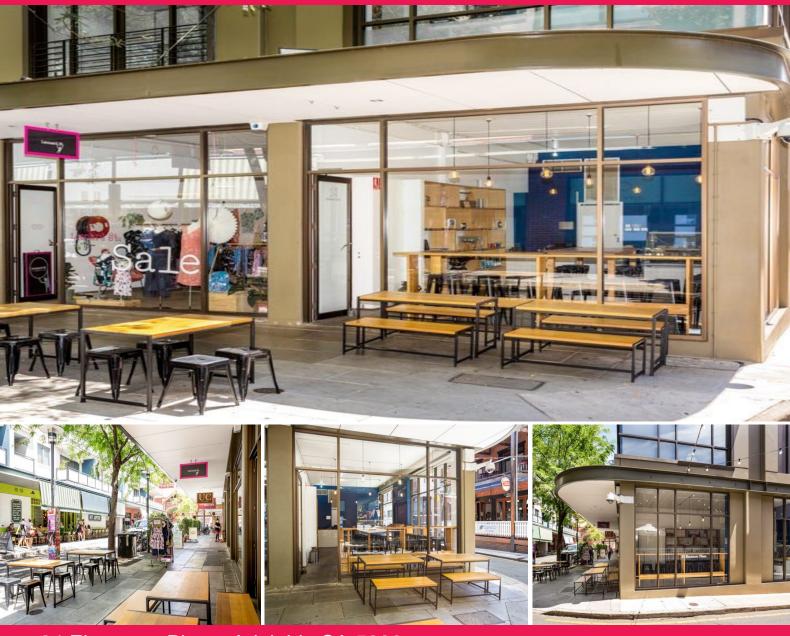

24 Ebenezer Place, Adelaide SA 5000

## BRILLIANT 59 SQM ?WALK-IN' CAF? SPACE IN ADELAIDE'S VIBRANT EAST END - EBENEZER

Calling on all caf?/retail operators to take advantage of this very rare, ?walk-in' opportunity to utilise a complete caf? fitout in the wonderful community that is Ebenezer Place.

Retail FOR LEASE

59sqm

The East End is home all year round to a number of terrific festivals and events, most of which are held in the adjoining East parklands of Rundle and Rymill Parks, and including the Adelaide Fringe Club, The Garden of Unearthly Delights, Gluttony, WOMADelaide, Tour Down Under, Fork on the Road, Schutzenfest, Espresso Martini Festival, Bay to Birdwood on Rundle, Ebenezer Night Mar