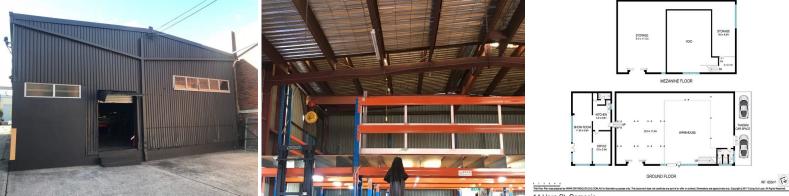

## **EXCEPTIONAL LOCATION, GREAT VALUE - BE QUICK!**

Located on bustling Harp street with high vehicular traffic exposure a wide frontage and street appeal, this large warehouse offers a retail/showroom space at the front, along with offices | staff room with kitchen.

Ideally suited to a savvy operator looking for a long-term space that offers great value and a set and forget opportunity.

Total Area (including mezzanine storage area in the warehouse): 471 sq mtrs

- ? Showroom / Offices = 77 Square Metres
- ? Warehouse = 253 Square Metres
- Mezzanine Storage =