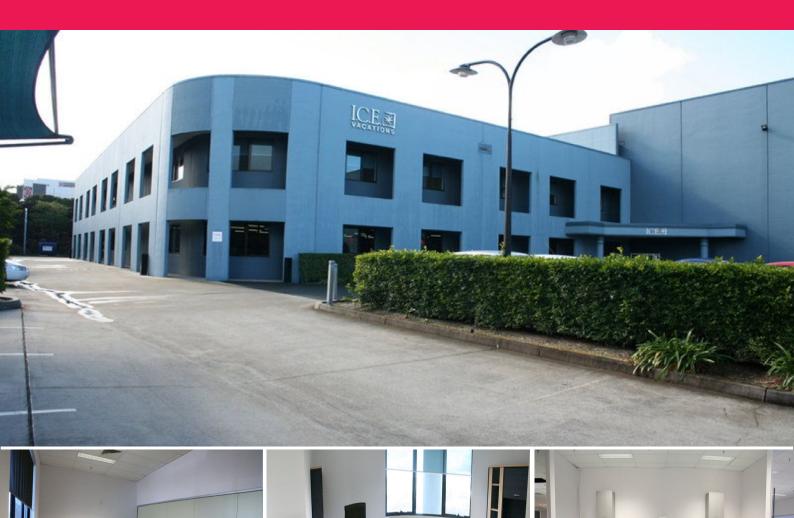

58 Kingston Drive, Helensvale QLD 4212

## **Fully Furnished Office Plus Great Location!**

This great open planned office space is located conveniently near the Pacific Motorway, Westfield shopping centre and Helensvale train station.

The current fitout would suit a support based company or call centre however the lessor is open to changes that may be required. All workspaces, conference rooms and offices are ethernet cabled back to a central comms room. All patch panels are fitted into a full length 42RU server rack. This room has air conditioning which could also house any required servers.

The fitout consists of 7 large offices, 2 boardrooms, multiple workstation pods, separate Mens/Ladies toilets, ki

Offices FOR LEASE

800sqm