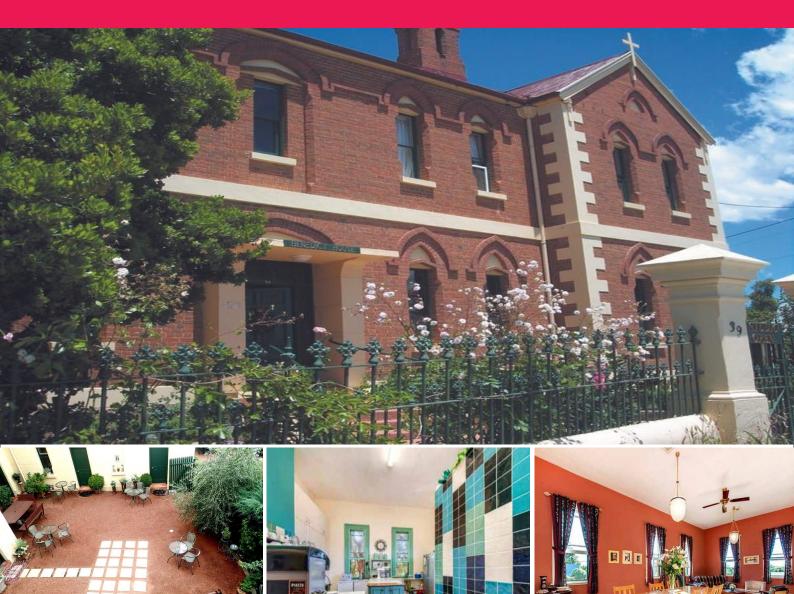

39 Isabella Street, Queanbeyan NSW 2620

## Magnificent multipurpose building -20 minutes from Parliament House

Premises: Lot 1, DP801099 Block size: 1591 m2

Building: 664 m2

Zoned R2, low density residential Central QueanbeyanBenedict House

This gracious, landmark two-storey building is in a prime position.

It embraces rural living of the Monaro, but is also just 20 minutes from the

Parliamentary circle.

Special zoning allows a wide range of commercial operations to take place on premises, with extensive flexibility, whether it be in hospitality, retail, as a museum, an even grander residence or more. Th

Leisure FOR SALE

664sqm