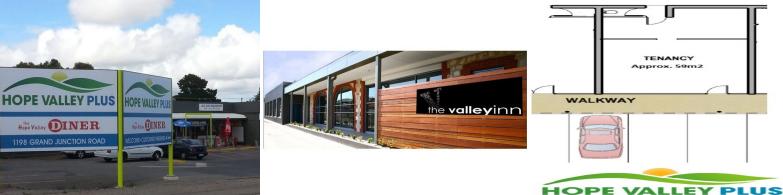

## **PERFECT START for a LOCAL BUSINESS**

Have a look at this extremely well exposed retail premises facing the high traffic flow of Grand Junction Road, located next to The Valley Inn and local Foodland Centre, and Shell service station.

Prime Position in a long established Centre.

? Flexible floor plan, signage opportunities, each shop has a backlit LED sign

? Convenient parking and access for customers to your doorstep.

? Wide shop front with split system air conditioner, kitchenette, and WC. Owner support will be provided to help establish the right business on a long lease and premises would suit a food operator.

Hope Valley and North Eastern Suburbs Trade Area - There are 8 schools and child care centres within 2 km, includ

Retail FOR LEASE

59sqm

PROPERTY %