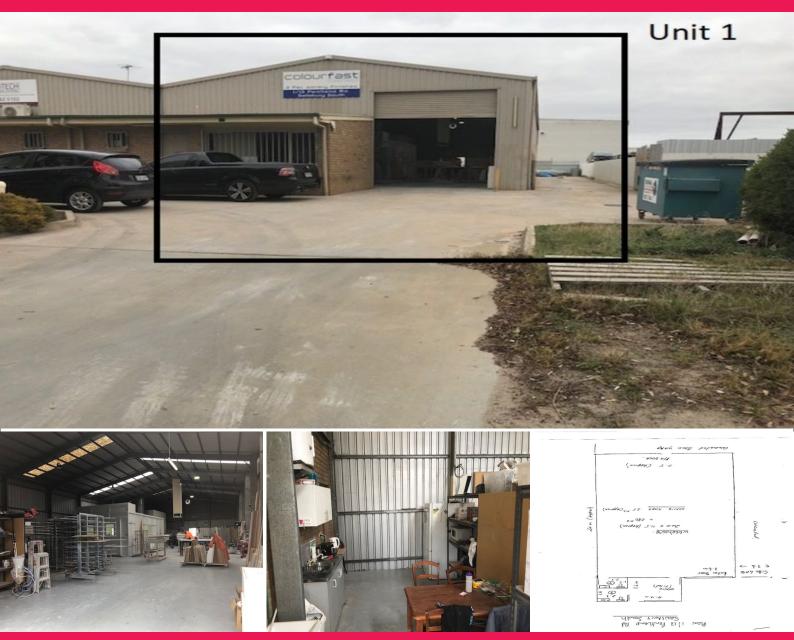

## 1/13 Pentland Road, Salisbury South SA 5106

## Good Size Workshop in Great Location in Salisbury South

Enquiries to: 0401 857 578 or admin@colourfast.com.au

Well situated WORKSHOP PREMISES in Salisbury South just off Cross Keys Road, and just north of Parafield Airport.

- \* Workshop area is approximately 280 m2 (24m x 11.5m approx)
- \* Plus front office and toilet amenities 25 sqm (approx)- 2 Toilets
- \* Site area 735 sqm (approx)
- \* There is 3 phase power
- \* Good lighting with side access to rear of building & rear yard space (concreted)
- \* Evaporative air conditioning in workshop.
- \* Current tenant relocating
- \* Available 1st October

Industrial FOR LEASE

305sqm