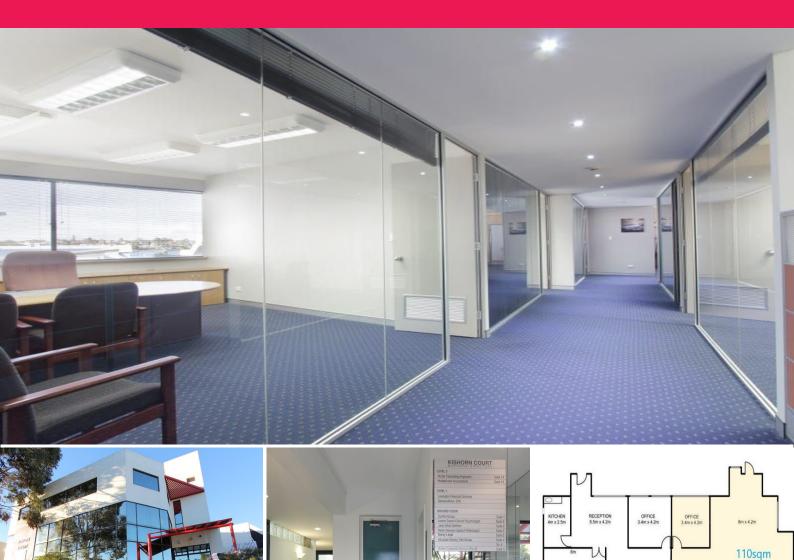

## Top floor offices in the heart of Applecross

Experience the convenience and lifestyle of working in the heart of Applecross. Close to train line, city and freeway. This well-appointed office has the enviable position of the top floor of Kishorn Court.

Not only do the offices attract natural light and overlook Applecross treetops, it also sits adjacent to the Kishorn Court roof-top courtyard. This space is available for immediate tenancy.

## Office features include:

- \* Professional reception (shared with one other business)
- \* 2 large, partitioned office spaces plus adaptable open plan work space
- \* Additional access to shared meeting and boardroom facilities
- \* Kitchen facilities
- \* Shared visitor bay
- \* River views and nat

Offices FOR LEASE

110sqm

NOT TO EXACT SCALE