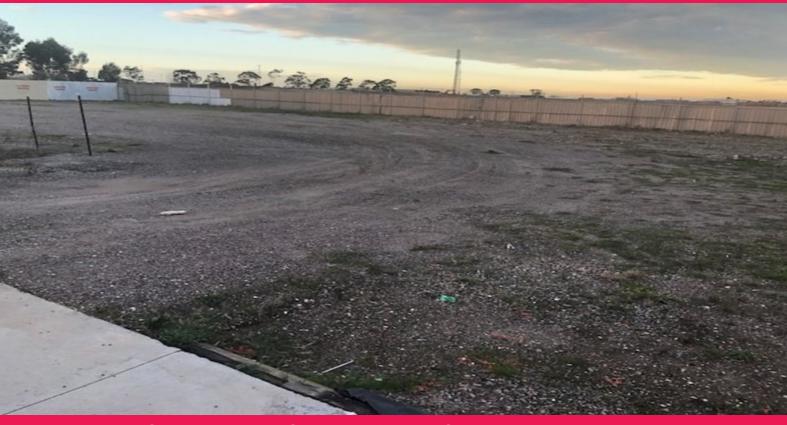

Just listed ,approx 2000sq metres vacant land , situated in prime position next to Campbellfeild Plaza (Coles ,Kmart, OfficeWorks ,Aldi etc ) , Ideal for a multitude of uses such as :NURSERY ,GARDEN CENTRE , CARAVAN SALES YARD /CAR YARD ,/DISPLAY YARD ,/CAR WASH \*,COMMUNITY MARKET ?, etc (STCA), Land is shared with a drive thru coffee tenancy & food premises, so we are looking for a business that could compliment this, Main Rd Neon Signage sharing available toilets are on site , approx 60000 cars passing daily on Busy Sydney Rd , ASKING \$75,000 p/annum ,initial 5 year lease available to suitable tenant . LAND USE MUST BE CLEAN, NOT FOR SCRAP OR BIN STORAGE , PARTS ETC, MUST BE PRESENTABLE TO COMPLIMENT EXISTING TENNANTS