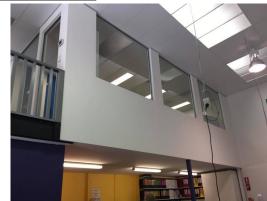

## **Commercial Unit for Lease**

Currently being used as a Showroom / Office, in great condition in a modern clean strata. Mezzanine Level Office or Boardroom, NBN Connected, the unit has fully ducted air-conditioning, kitchenette and fully tiled bathroom, its ready for work when you are as an office or showroom or for bulky goods.