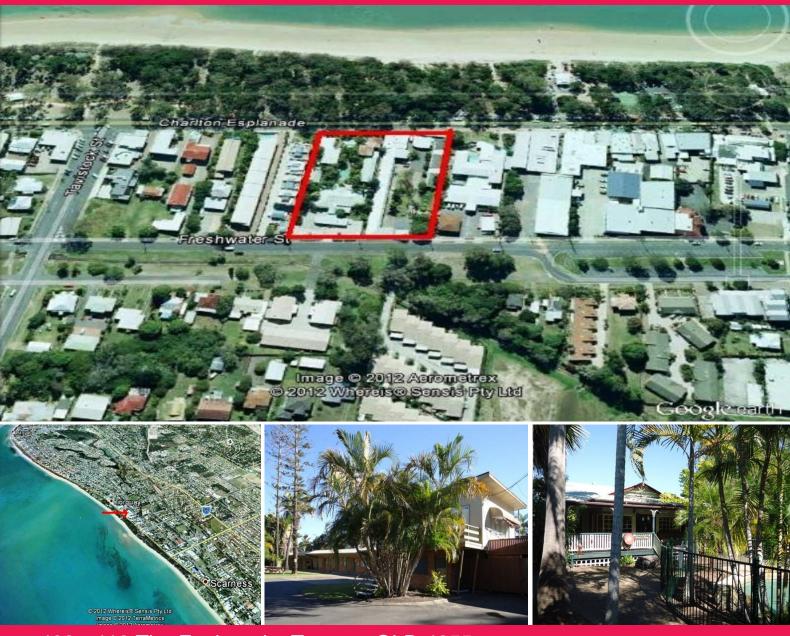

408 - 410 The Esplanade, Torquay QLD 4655

## **Beach Front! Hervey Bay**

FOR LEASE

Dual vehicle access with exposure to substanial vehicle traffic. Brilliantly located adjacent to the retail/tourist precinct. Various accommodation/retail opportunities. Gateway to Fraser Island.

With a mix of 25 motel units and one and two storey buildings, there is capacity to accommodate up to 220 low cost accommodation beds on site. The swimming pool, TV room, reception and manager's residence complement the accommodation and provide and "open-book" for an operator to shape a multi-use business around a number of market sectors. These could include motel/or accommodation activities, retail operations, food and beverage and tourist related activities. With t