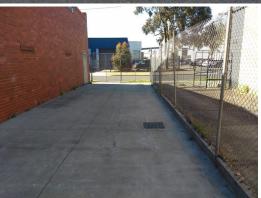

## Seaford Victoria 3198 Factory with yard for lease.

Factory 185 SQ M or 2,000 SQ FT. Yard 89 SQ M or 958 SQ FT No GST and No Body Corporate fees.

Rent: \$1,850.00 per month in advance, includes all outgoings, no utilities. Bond: \$3,700.00.

Suit: Storage, Tradesman or online Business.

No car, truck or bike wreckers, panel beaters, spray painters etc.

Factory has: Office/kitchen, hot water, electric roller door, 3 phase power supply, and maintained fire extinguisher. Available from 18th Oct.2019