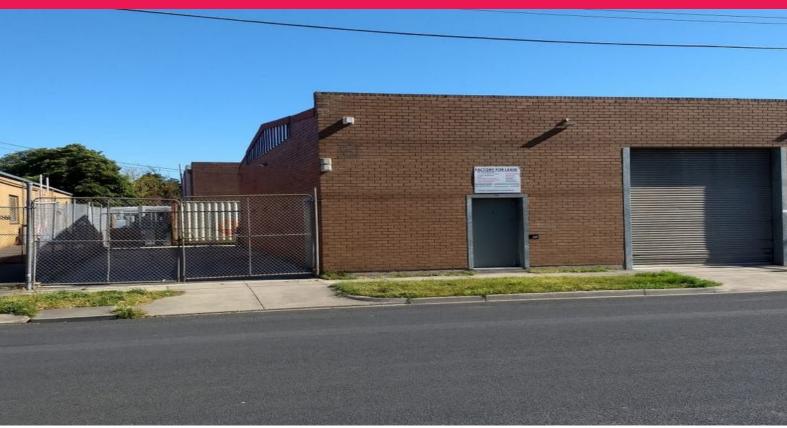

Factory 3/42 Bardia Avenue, Seaford VIC 3198

## Seaford Victoria 3198 Factory with yard for lease.

Factory 185 SQ M or 2,000 SQ FT. Yard 89 SQ M or 958 SQ FT No GST and No Body Corporate fees.

Rent: \$1,850.00 per month in advance, includes all outgoings, no utilities. Bond: \$3,700.00.

Suit: Storage, Tradesman or online Business.

No car, truck or bike wreckers, panel beaters, spray painters etc.

Factory has: Office/kitchen, hot water, electric roller door, 3 phase power supply, and maintained fire extinguisher. Available from 18th Oct.2019