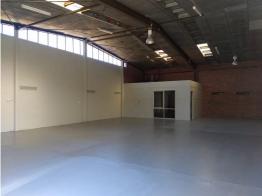

## Seaford Victoria 3198 Factory with yard for lease.

Factory 185 SQ M or 2,000 SQ FT. Yard 89 SQ M or 958 SQ FT No GST and No Body Corporate fees.

Rent: \$1,850.00 per month in advance, includes all outgoings, no utilities. Bond: \$3,700.00.

Suit: Storage, Tradesman or online Business.

No car, truck or bike wreckers, panel beaters, spray painters etc.

Factory has: Office/kitchen, hot water, electric roller door, 3 phase power supply, and maintained fire extinguisher. Available from 18th Oct.2019