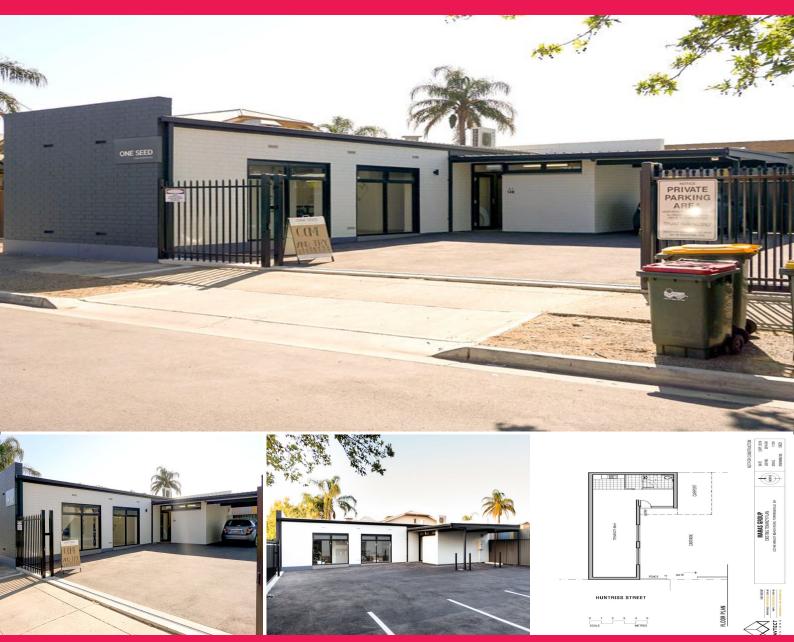

## Unit 2/148 Henley Beach Road, Torrensville SA 5031

## FANTASTIC BOUTIQUE OFFICE OR STUDIO

At 84sqm in size, this outstanding space has recently received a complete transformation with new fixtures and fittings including kitchenette, disabled access W/C, LED lighting and high quality laminate flooring.

The rectangular floor plan offers an easyto-work-with layout plus allocation for reception/waiting area to the front entry.

Operable black aluminium-framed windows fitted to the southern elevation bring in a valuable supply of natural light and fresh air.

The space is also serviced by reverse cycle air conditioning.

Centrally located, the tenancy sits less than 4km's to the Adelaide CBD and Airport and is in close proximity to

Offices FOR LEASE

84sqm

PROPERTY %