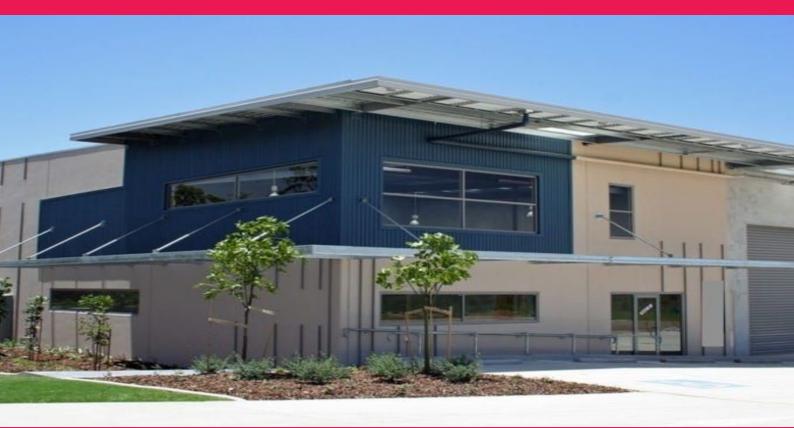

## Modern warehouse 496 sq mtrs in prime location

Located in Brisbane's northern growth corridor within Moreton Bay shire. Positioned within a growing commercial precinct off Boundary Road Narangba; adjacent to North Lakes. The property has easy access to the Bruce Highway, Brisbane CBD, Brisbane Airport and the Port of Brisbane. Features include: -Good road frontage for signage.

-A total of 496 sq mtrs of floor space comprising:
84 sq mtrs mezzanine floor
56 sq mtrs well presented & air conditioned office/reception
28 sq mtrs separate staff room with kitchen and male/female toilet facilities
328 sq mtrs workshop/warehouse
-Large electric roller door with separate glass door access to office/reception
-3 phase power
-5 car parks plus disabled parking
-B-Double drive through
-Fibre to the premises NBN now available