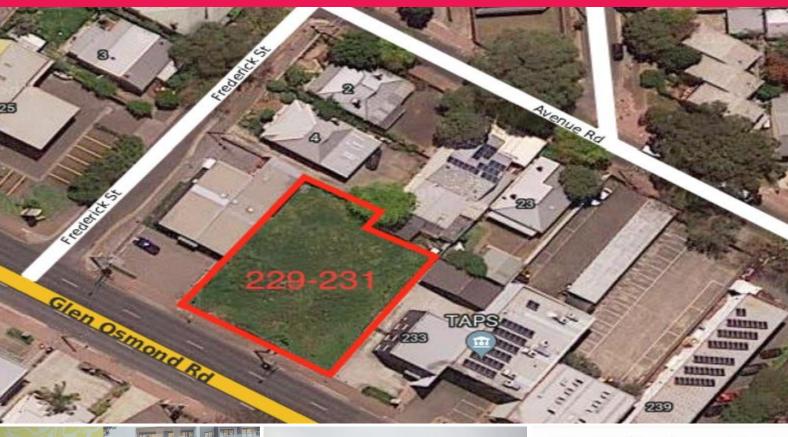

229 - 231 Glen Osmond Road
FANTASTIC DEVELOPMENT
OPPORTUNITY!

Zoning: Business Glen Osmond Road Area: 951sqm\* Frontage: 28.27m\*

229-231 Glen Osmond Road, Frewville SA 5063

## RARE CITY-FRINGE LAND WITH DEVELOPMENT OPPORTUNITY IN PRIME LOCATION

With only an 8 minute drive to the heart of Adelaide's CBD and just 4 minutes drive to Adelaide's gateway to the East ? the South Eastern Freeway ? this perfectly positioned site on main arterial Glen Osmond Road, has prime exposure for any business.

Surrounded by thriving mixed commercial businesses and close to popular shopping precincts, this rare greenfield site is on the market for the first time in 40 years!

Development FOR SALE

Features include: