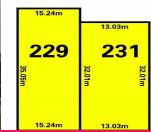

229 - 231 Glen Osmond Road
FANTASTIC DEVELOPMENT
OPPORTUNITY!

Zoning: Business Glen Osmond Road Area: 951sqm\* Frontage: 28.27m\*

229-231 Glen Osmond Road, Frewville SA 5063