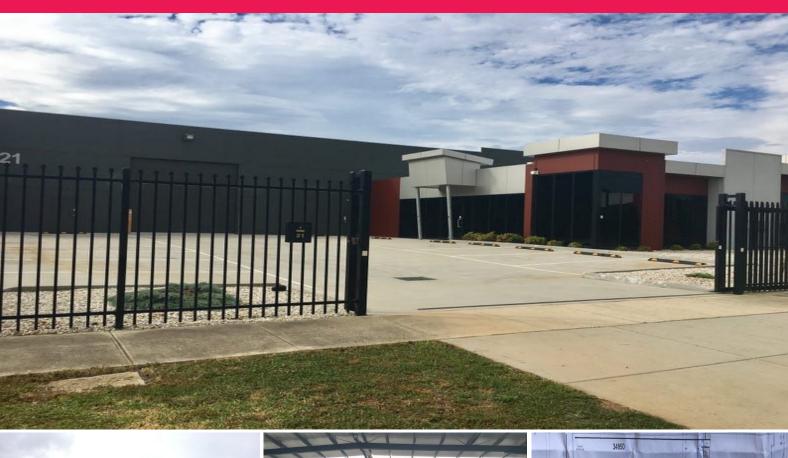

## 21 Bate Close, Pakenham VIC 3810

## Close to bypass

One of the cheapest per sq metre factories in Pakenham and only a couple of years old, this whopping 984 sq metre factory and front office still have that "brand new feel" and look. the Owners want this leased and have told me to make some deals

The roller door to the factory large loading bay area is motorised. Being modern, the factory has a lot of natural light through the skylights but is installed with 9 hibay lights for extra brightness w