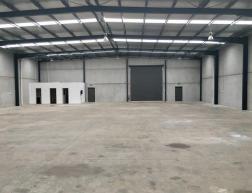

The roller door to the factory large loading bay area is motorised. Being modern, the factory has a lot of natural light through the skylights but is installed with 9 hibay lights for extra brightness w