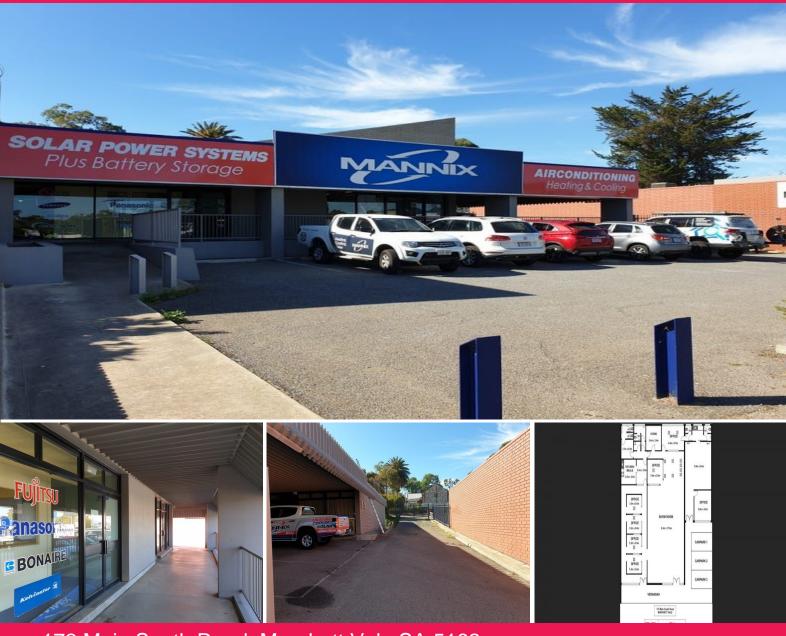

## 172 Main South Road, Morphett Vale SA 5162

## From \$135/m2 + Outgoings + GST

Free standing quality showroom on busy Main South Road available for lease immediately. From 80m2 to 385m2 of high quality showroom with good amenities and can be extended up to 480m2 if required. Sitting on 1,300m2 rectangular block with 15 on-site parking at front and at rear with direct access from both front and rear. Owner is very flexible and open to discussion to meet tenants needs. All partitions will be removed if not needed by new tenant.

Suitable for retail, showroom, office, gym, medical centre etc..

Drive through facility can be set up.

Showrooms/bulky Goods FOR LEASE

385sqm