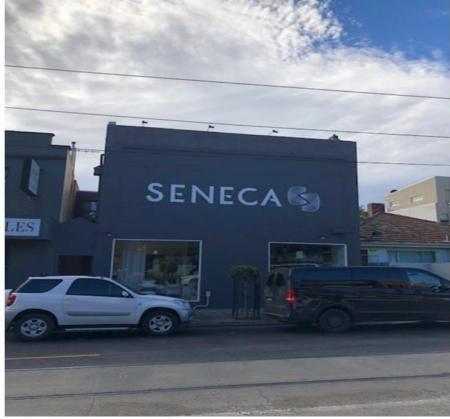

## 731 High Street, Armadale VIC 3143

## **High Street Standalone Opportunity**

The property is located in the well-known and highly sought after "High Street" shopping strip. the surrounding suburbs of South Yarra, Toorak, Malvern and Prahran are regarded as the best Melbourne has to offer.

- Immaculately presented shop/showroom with unique character is available for lease.
- Area 486m2 approx. two levels
- Kitchen and bathroom facilities
- Outstanding rear access with onsite parking
- Abundance of car parking opportunities in the area
- Fantastic signage opportunities with exposure to high amounts of pedestrian traffic.