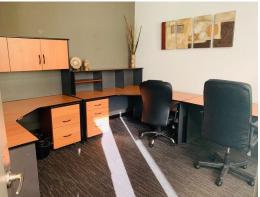

Office 1 - Apx 13 sqr metres - includes all furniture and fittings. Good space for 1-3 people.

\$230.00 / wk + GST all inclusive of outgoings + cleaning + facilities

Office 2 - Apx 40 sqr metres. Available as is or can include office furniture as required. Includes data projecto