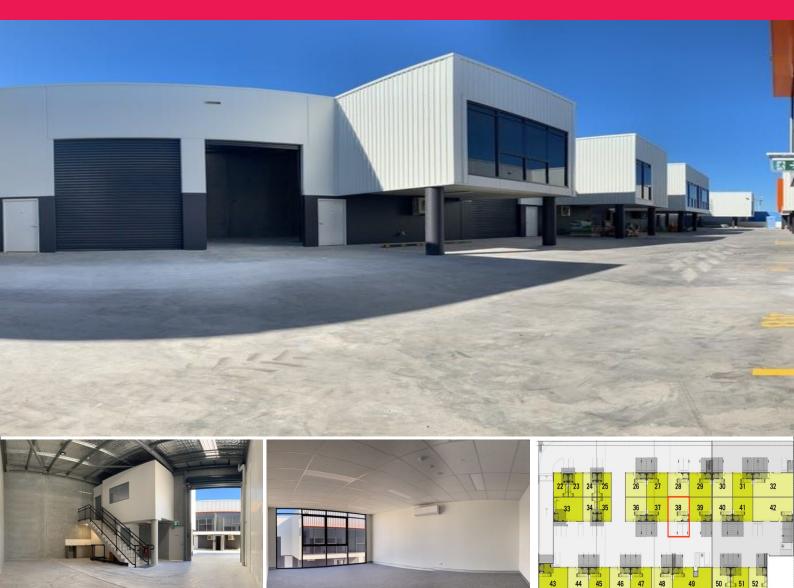

## 38/8 Jullian Close, Banksmeadow NSW 2019

## Band New 157sqm warehouse!

The warehouse is located next to Westfield Eastgardens and opposite Bunnings Warehouse with easy access to major link roads such as the M5 Motorway, Southern Cross Drive, Foreshore Drive and the Eastern Distributor.

Key features for the warehouse include:

- ? Total area: 157sqm
- ? 2 x Car spaces
- ? 3 phase power availab

Industrial FOR LEASE

157sqm