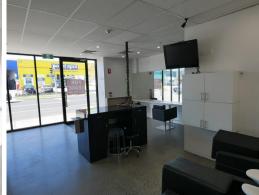

## HIGH CORNER EXPOSURE:

The Shop is ready to start business today can be anything you want to make it or ready to go as a Ladies / Men hairdresser. Located on the edge of Essendon shopping centre. It has a fantastic large angle window for advertising on to thousand of cars passing by daily.

Great Location for a small / medium operator to start business in a busy location.

Option 1: Limited Time: Fully fitted shop; Ready to go Ladies / Men Hair dresser

Option 2: Shop can be stripped; allowing you to fit out anyway you wish. Talk to me today about your needs and fit out requirements.

2 Rental options: 2 years fixed: \$32,500p Retail

FOR LEASE

60sqm