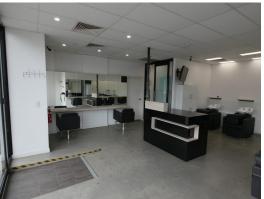

## HIGH CORNER EXPOSURE:

The Shop is ready to start business today can be anything you want to make it or ready to go as a Ladies / Men hairdresser. Located on the edge of Essendon shopping centre. It has a fantastic large angle window for advertising on to thousand of cars passing by daily.

Great Location for a small / medium operator to start business in a busy location.

Option 1: Limited Time: Fully fitted shop; Ready to go Ladies / Men Hair dresser

Option 2: Shop can be stripped; allowing you to fit out anyway you wish. Talk to me today about your needs and fit out requirements.

2 Rental options: 2 years fixed: \$32,500p Retail

FOR LEASE

60sqm