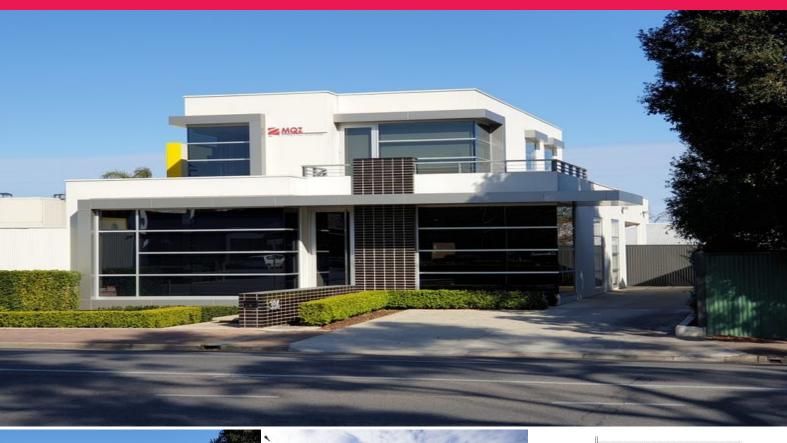

## 336 Goodwood Road, Clarence Park SA 5034

## MODERN STAND ALONE BUILDING

Exceptional Fitout
High exposure location

Modern Offices containing separate Reception area, Large Boardroom and 2 separate offices. Premises offers a light filled open office area - able to accommodate 13 desks

Property also contains a large kitchen, m,f,disabled wc's, shower, and separate file / document storage area.

Premises equipped with reverse cycle air conditioner - separately controlled between upper & ground floor.

CCTV and Monitored Secu

Offices

FOR LEASE

265sqm