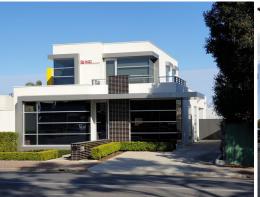

## MODERN STAND ALONE BUILDING

Exceptional Fitout
High exposure location

Modern Offices containing separate Reception area, Large Boardroom and 2 separate offices. Premises offers a light filled open office area - able to accommodate 13 desks

Property also contains a large kitchen, m,f,disabled wc's, shower, and separate file / document storage area.

Premises equipped with reverse cycle air conditioner - separately controlled between upper & ground floor.