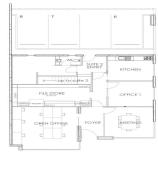

## MODERN STAND ALONE BUILDING

Exceptional Fitout
High exposure location

Modern Offices containing separate Reception area, Large Boardroom and 2 separate offices. Premises offers a light filled open office area - able to accommodate 13 desks

Property also contains a large kitchen, m,f,disabled wc's, shower, and separate file / document storage area.

Premises equipped with reverse cycle air conditioner - separately controlled between upper & ground floor.