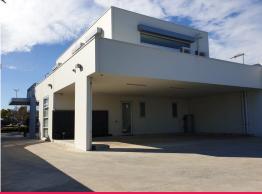

Property also contains a large kitchen, m,f,disabled wc's, shower, and separate file / document storage area.

Premises equipped with reverse cycle air conditioner - separately controlled between upper & ground floor.

CCTV and Monitored Secu

Offices

FOR LEASE

265sqm