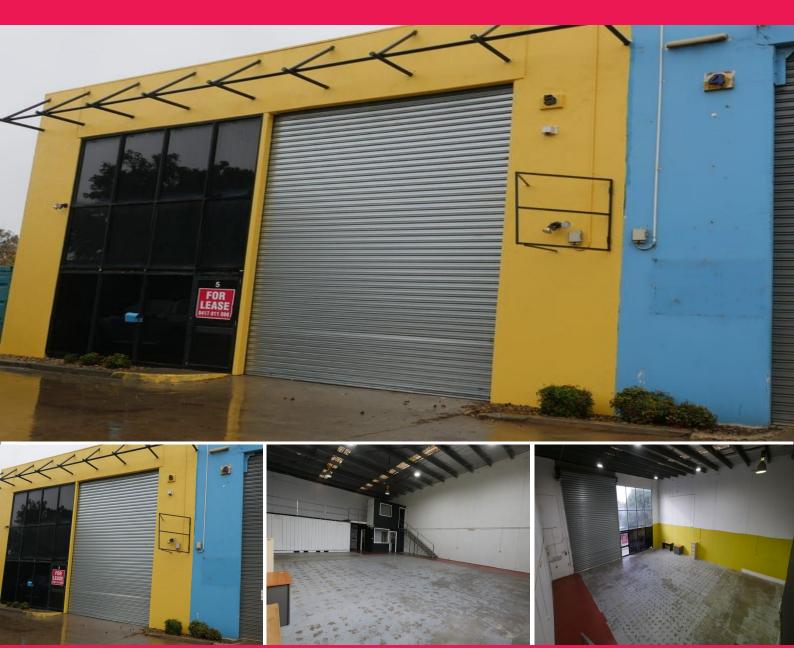

## 5/85 - 91 High Street, Melton VIC 3337

## **Great Location: Vacant & Ready Now:**

This factory is in fantastic location for a growing Small to Medium sized business that needs room to develop and expand. Located Melbourne end of high street, within several other successful business and opposite other shops, factories & McDonald's.The open floor space allows you to fit out to your needs and work environment with a very high ceiling allows you to build a mezzanine floor to expand your storage space if needed. Rear Mezzanine floor as storage space.

The factory has electric container size roller door, 3 phase power, toilet, lightening, All negotiations are direct with the owner to ensure a competitive lease. (No Agent).

Available Now! Lease Options \$28,500 fixed with No Out Goings or GST You pay Water & Power o Industrial FOR LEASE

220sqm