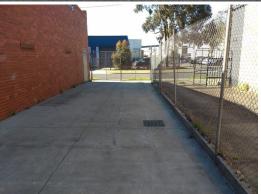

## Seaford Victoria 3198 Factory with yard for lease \$1,850.00 PCM includes outgoin

Factory 185 SQ M or 2,000 SQ FT. Yard 89 SQ M or 958 SQ FT No GST and No Body Corporate fees.

Rent: \$1,850.00 per month in advance, includes all outgoings, no utilities. Bond: \$3,700.00.

Suit: Storage, Tradesman or online Business.

No car, truck or bike wreckers, panel beaters, spray painters etc.

Factory has: Office/kitchen, hot water, electric roller door, 3 phase power supply, and maintained fire extinguisher. Available from 18th Oct.2019