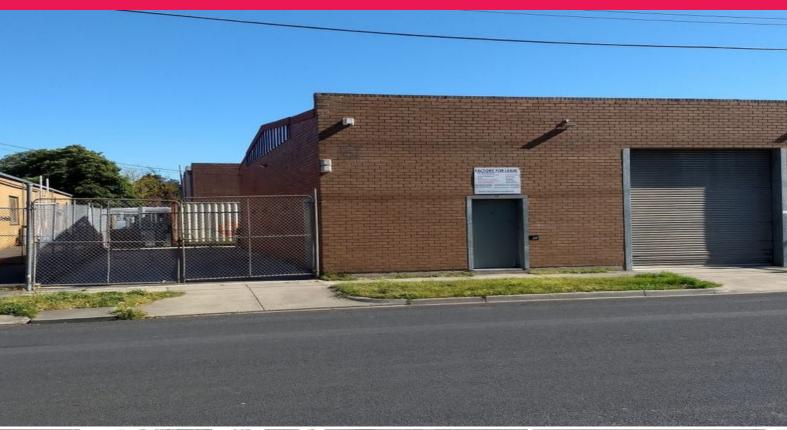

Factory 3/42 Bardia Avenue, Seaford VIC 3198

## Seaford Victoria 3198 Factory with yard for lease \$1,850.00 PCM includes outgoin

Factory 185 SQ M or 2,000 SQ FT. Yard 89 SQ M or 958 SQ FT No GST and No Body Corporate fees.

Rent: \$1,850.00 per month in advance, includes all outgoings, no utilities. Bond: \$3,700.00.

Suit: Storage, Tradesman or online Business.

No car, truck or bike wreckers, panel beaters, spray painters etc.

Factory has: Office/kitchen, hot water, electric roller door, 3 phase power supply, and maintained fire extinguisher. Available from 18th Oct.2019

Enquiries: Please contact us

Industrial FOR LEASE

185sqm