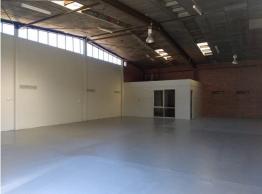

## Seaford Victoria 3198 Factory with yard for lease \$1,850.00 PCM includes outgoin

Factory 185 SQ M or 2,000 SQ FT. Yard 89 SQ M or 958 SQ FT No GST and No Body Corporate fees.

Rent: \$1,850.00 per month in advance, includes all outgoings, no utilities. Bond: \$3,700.00.

Suit: Storage, Tradesman or online Business.

No car, truck or bike wreckers, panel beaters, spray painters etc.

Factory has: Office/kitchen, hot water, electric roller door, 3 phase power supply, and maintained fire extinguisher. Available from 18th Oct.2019