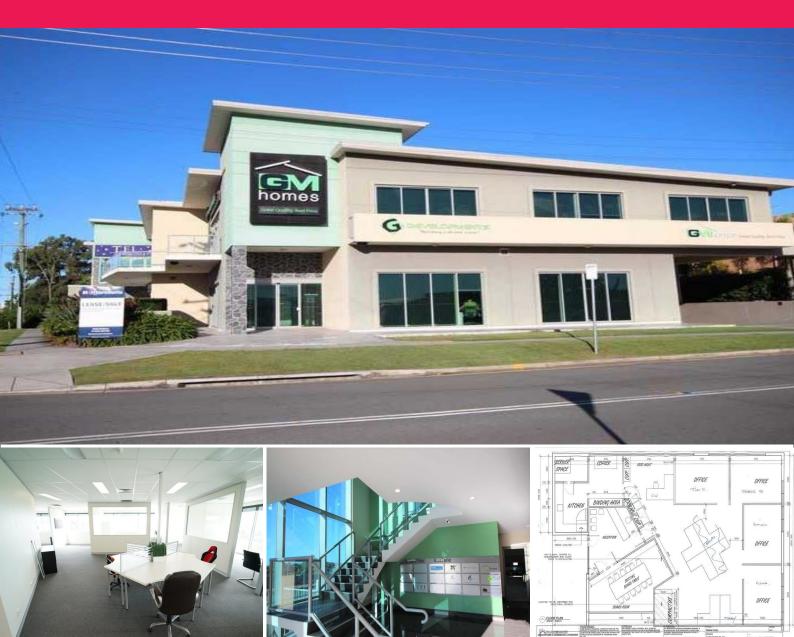

Suite 3, Level 1/84 Brisbane Road, Labrador QLD 4215

## BRIGHT, MODERN, IMPRESSIVE Office in Professional Building

High Quality First Floor Space Available IMMEDIATELY

This bright and outstanding office currently comprises of a full near-new versatile fit-out with reception area, boardroom, offices and open plan with individual shower and bathroom facilities.

It is located in the Labrador Professional Offices building located on Brisbane Road Labrador with plenty of signage and easy parking for staff and clients. This is bright, fresh building that anybody would be proud for their clients or staff to visit.

- 197sqm\* spotless modern office space
- High quality glass fit out
- Lift in complex
- Abundance of natural

Offices

FOR LEASE

197sqm