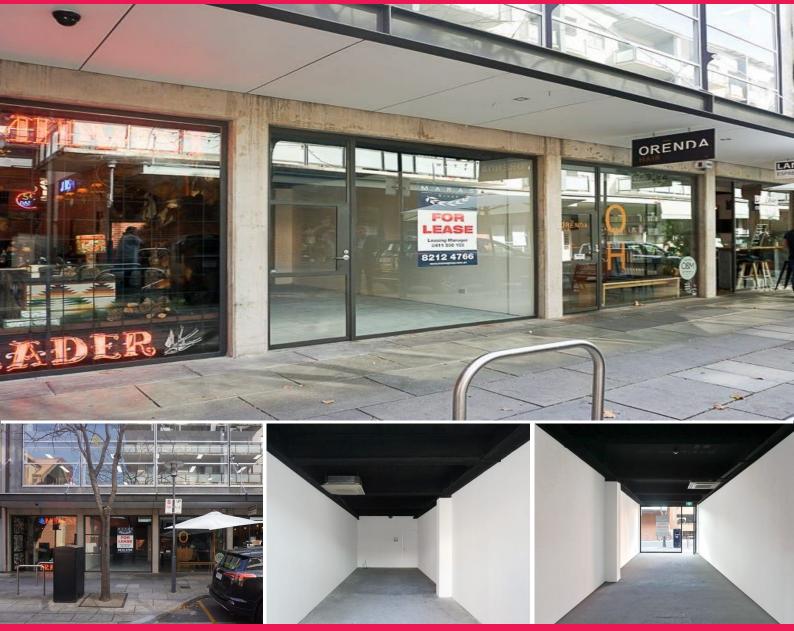

## Shop 2/4-10 Ebenezer Place, Adelaide SA 5000

## SUPERB LITTLE 50 SQM EAST END RETAIL GEM - ON EBENEZER PLACE

Take advantage of this very rare opportunity to become part of the wonderful retail community that is ?Ebenezer Place?, one of Adelaide's treasured laneways.

Celebrated as an eclectic and popular laneway destination, Ebenezer Place provides a unique retail and hospitality offering making it the perfect place for your business to flourish!

Nestled between other terrific operators including Midwest Trader, Orenda Hair, Laneway Espresso House, Treadly Bike Shop, Leonard St, Utopian Creations, Re-love, Hey Jupiter, Delicia, Naomi Murrell, Hello Harry, Nano's and the Belgian Beer Cafe, this retail site is ready for you to make your

Retail FOR LEASE

50sqm