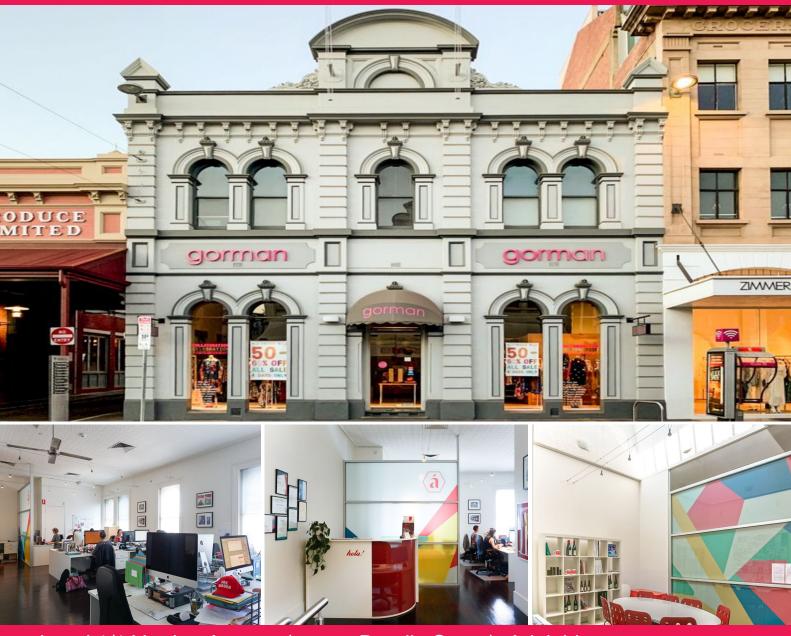

Save 600 Vardon Avenue (corner Rundle Street), Adelaide

## BOUTIQUE OFFICE SPACE OF UNRIVALLED CHARACTER IN THE HEART OF THE EAST END ? 120

Take advantage of this extremely rare opportunity to occupy this terrific boutique office space oozing with charm.

This boutique office space, located on the upper floor of this immaculately presented, character-laden East End building features polished timber floors and high, ornate, pressed metal ceilings.

The space comprises reception/waiting area, a large feature boardroom, open workspace area with ambient natural lighting throughout, kitchen and stylish perio

Offices FOR LEASE