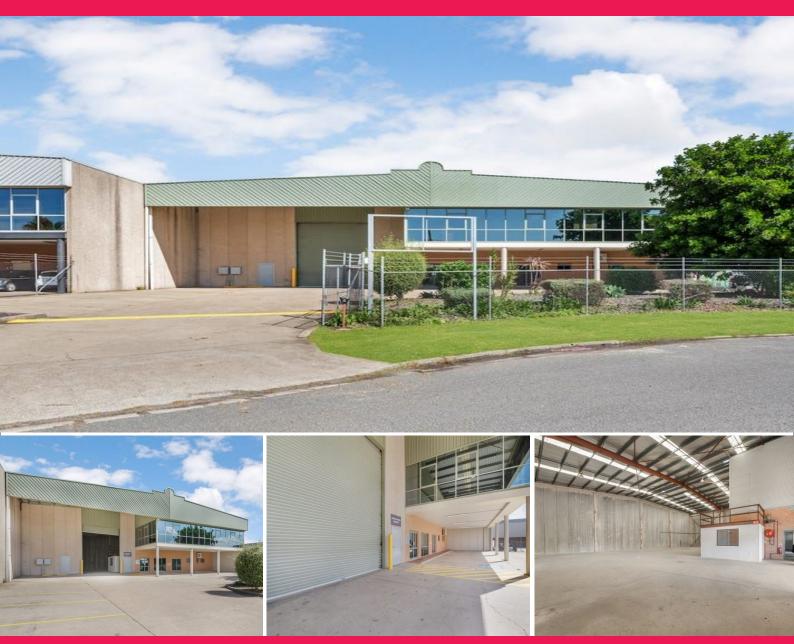

6 Nello Place, Wetherill Park NSW 2164

## 819m2 - Freestanding Warehouse/Office Facility with Ample Off Street Parking

Well presented Industrial freestanding warehouse, providing access via one container size roller door. Available Now!!

Features Include:

- Warehouse clearance up to 8 metre (approx.)
- Ample power available
- Direct street access, offering good truck manoeuvrability.
- External loading/unloading undercover awning area of 90m2
- Ducted Air Conditioning ( 6 months old )
- Air Conditioned Showroom
- Dispatch Office
- Office accommodation

Industrial FOR LEASE

819sqm