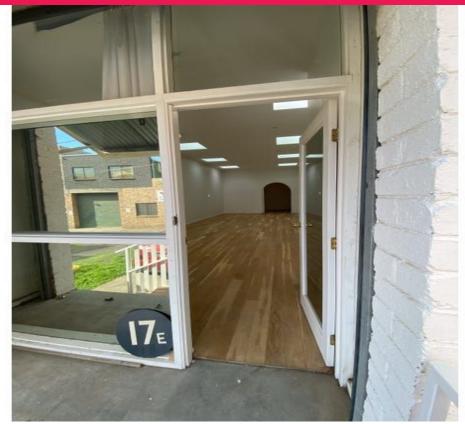

## Office/Studio/Showroom

Ground Floor Office/Studio/Showroom for Lease. Flexible terms can be offered.

Previously used as an Art Studio.

Can suit multiple purposes from office/studio space, showroom/warehouse or workshop.

Floor space is approx 80sq mts. Internal single toilet and separate kitchenette.

Includes reverse cycle air conditioning, new timber flooring throughout, built in speakers for sound, entire space has eight large skylights allowing an abundance of natural light

Has front access only with two off street carparks.

Direct access from East

Offices FOR LEASE

80sqm