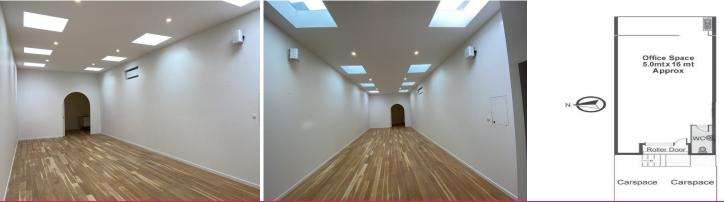

Floor space is approx 80sq mts. Internal single toilet and separate kitchenette.

Includes reverse cycle air conditioning, new timber flooring throughout, built in speakers for sound, entire space has eight large skylights allowing an abundance of natural light

Has front access only with two off street carparks.

Direct access from East

Offices FOR LEASE

80sqm