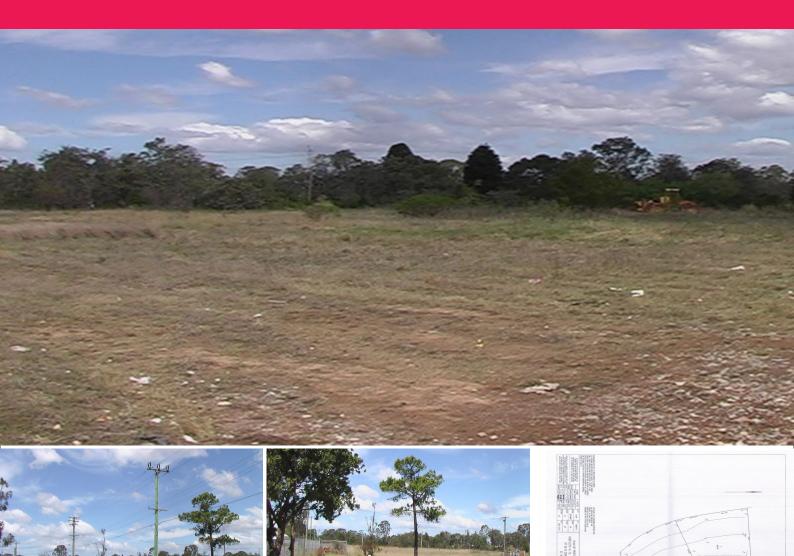

## 75-87 Dunheved Circuit, St Marys (proposed Lot 2)

SALE (Vacant Land

75-87 Dunheved Circuit, St Marys (proposed Lot 2) INDUSTRIAL LAND ? 40510sqm - 4.051 Hectares

PRICE WORTH TO BUY - A Rare Find in St Marys. Vacant Parcel Land. Great Value For Future.

- \* 65-76 Dunheved Circuit, St Marys
- \* 40510 sqm 4.051 Hectares Vacant Industrial Land
- \* Zoned IN1 General Industry. Allows 24 hrs 7 days trading.
- \* Linen Plan & DA Approval

The Linen Plan is supported by Certificates for completion of all necessary site works carried out to fully complete Stage I Development. The Monies and Costs off all these works are Monies that the Purc