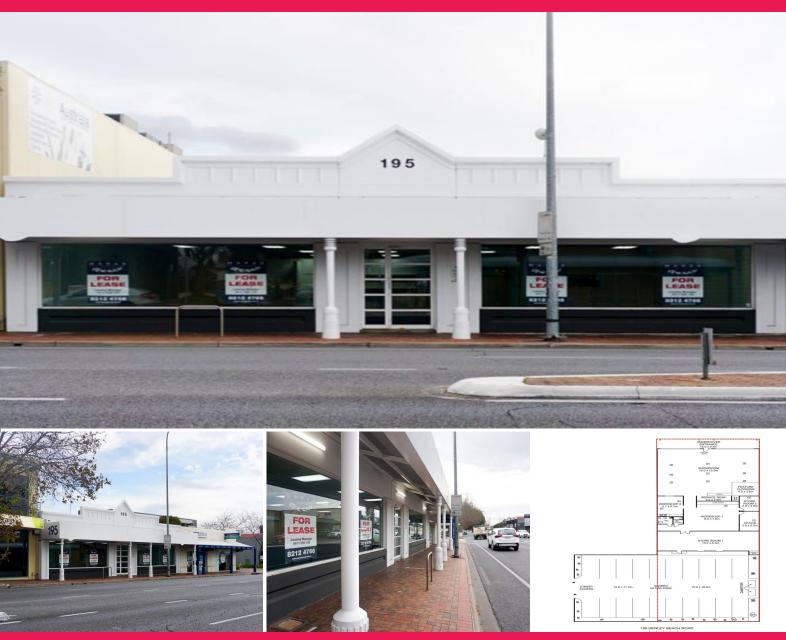

195 Henley Beach Road, Mile End South SA 5031

## FOR LEASE - PERFECTLY POSITIONED 401 SQM HENLEY BEACH ROAD-FACING RETAIL SHOWROO

Take full advantage of this rare opportunity to have your business located in the heart of Mile End with such an expansive Henley Beach Road frontage!

This former retail showroom gem presents as the ideal option for any office, retail or restaurant location.

The space features:

A large 180 sqm front showroom area with automatic front door for easy access

Outstanding 15 metre sh

Offices FOR LEASE

401sqm