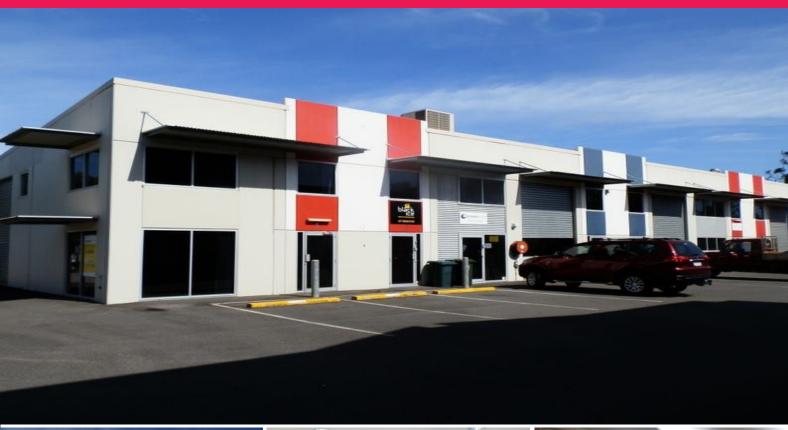

2/1029 Manly Road, Tingalpa QLD 4173

## Investment commercial unit with great tenants UNDER CONTRACT

Property ID: 100042 (Use this when calling in)

?Ground plus First floor office unit (separate entrances)

?142sqm Warehouse / Office / Store/lunch-room

?Excellent location with easy access (2 mins) to Gateway Freeway

?Great exposure in busy complex on Manly Road Tingalpa

?Currently leased to quality tenants with 2+1 lease.

?Air-Conditioned (Both levels)

?1 Exclusive use car park

?Ample onsite parking

?5Kw solar system, renturning approx \$100/month credit

?Toilet/ sink both levels

?Low body corporate fees

?Easy body corporate to

Offices

FOR SALE