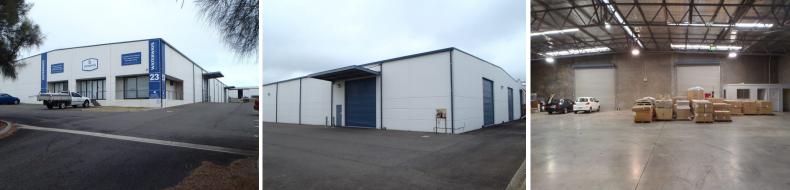

## 23 Aldershot Road, Lonsdale SA 5160

## Modern, tilt slab office warehouse in highly sought after precinct

The current owner is pleased to present to the market for lease 23 Aldershot road, Lonsdale; a high quality office warehouse of 1930 square metres (approx.) with appealing street frontage and superb quality finishes throughout.

We outline the key property highlights below:

- Superb quality office warehouse of 1,930 square metres (approx.)
- Full pre-cast concrete construction with high clearance warehouse of

1,780 square metres (approx.) and corporate quality office space of 150 square metres (approx.)

- -5 offices,kitchenette,open space,toilet/shower,warehouse office & toilets
- Site Area ? 4,083 square metres (approx.)

- Available late December

-well insulated warehou

Industrial FOR LEASE \$ 149136 1930sqm