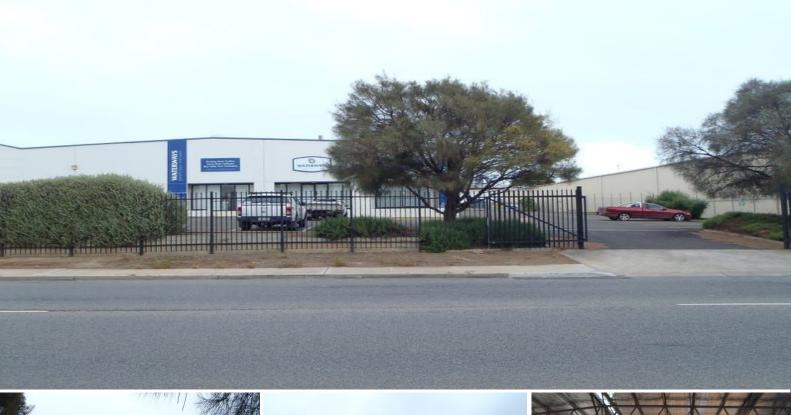

## 23 Aldershot Road, Lonsdale SA 5160

## Modern, tilt slab office warehouse in highly sought after precinct

The current owner is pleased to present to the market for lease 23 Aldershot road, Lonsdale; a high quality office warehouse of 1930 square metres (approx.) with appealing street frontage and superb quality finishes throughout.

We outline the key property highlights below:

- Superb quality office warehouse of 1,930 square metres (approx.)
- Full pre-cast concrete construction with high clearance warehouse of

1,780 square metres (approx.) and corporate quality office space of 150 square metres (approx.)

- -5 offices,kitchenette,open space,toilet/shower,warehouse office & toilets
- Site Area ? 4,083 square metres (approx.)

- Available late December

-well insulated warehou

Industrial FOR LEASE \$ 149136 1930sqm