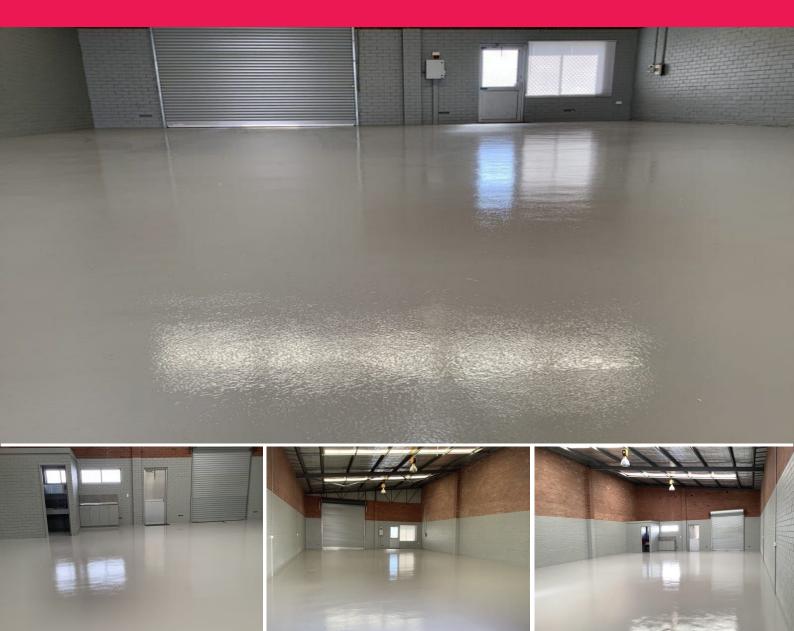

## **GREAT PRICE WITH BRILLIANT EXPOSURE TO STOCK ROAD**

Property ID: 100054# (Use when calling in)

Industrial Warehouse Unit. Rare opportunity to lease well-presented warehouse of 221 sqm with bonus 100 sqm secured compound.

Vented and insulated roof. Front and rear roller doors. Located in a secure and well-maintained small complex. High exposure to passing traffic. Attractive terms and well priced at \$28,200 pa INCLUSIVE of outgoings for this excellent property.

Industrial FOR LEASE

221sqm