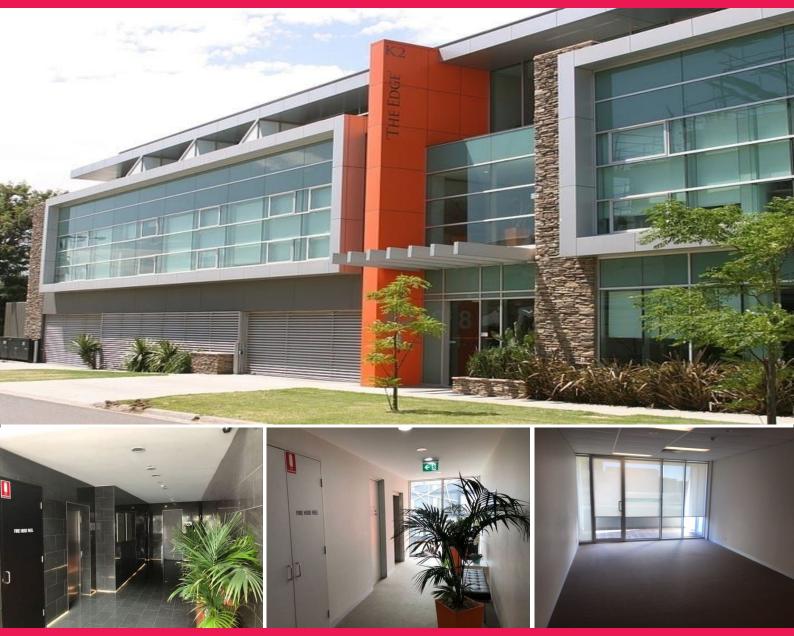

## 25A, 80-82 Keilor Road Essendon North VIC 3041

Property ID: 100070 (Use this when calling in)

This natural light filled modern well-presented Architecturally designed business office suite is a must see. Positioned on the top floor of 'The Edge' Business Complex with private balcony and westerly aspect in a prominent location serviced by excellent public transport on the doorstep, quick access to Freeways, Parkland, business services and cafes.

The Premises Offers:

- ? Architecturally designed
- ? Suit owner occupier
- ? Ideal Self-Managed Super Fund Investment
- ? Positioned in the architecturally designed Edge K2 Business Complex
- ? Area of 50sqm approx
- ? Heating/cooling 2 zon