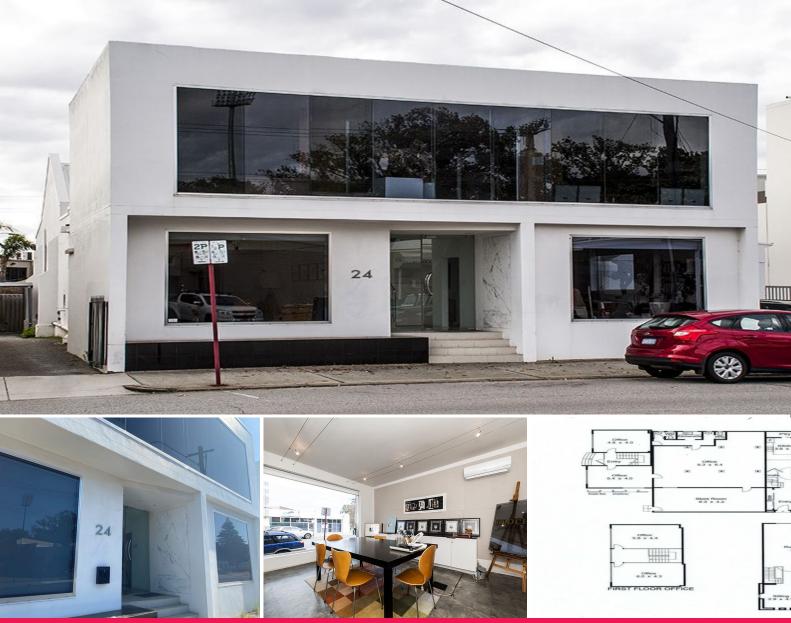

## 24 Brisbane St, Perth WA 6000

## In the city, without the hassle. Gorgeous & funky standalone.

#### Property ID: 100085 (Use this when calling in)

The pictures tell the story. Enjoy your own space with this gorgeous funky standalone office building which has been truly loved and cared for.

#### Featuring

- ? 258m2 character turned modern two storey office.
- ? Flexible lease terms
- ? Premium Location, close to cafes bars, Northbridge, NIB Stadium,
- Beaufort St Mount Lawley, Transport and Freeway Access
- ? Spectacular city views from first floor.
- ? Reverse cycle air-conditioning throughout.
- ? Alarm
- ? Three off street park

Offices

FOR LEASE

258sqm