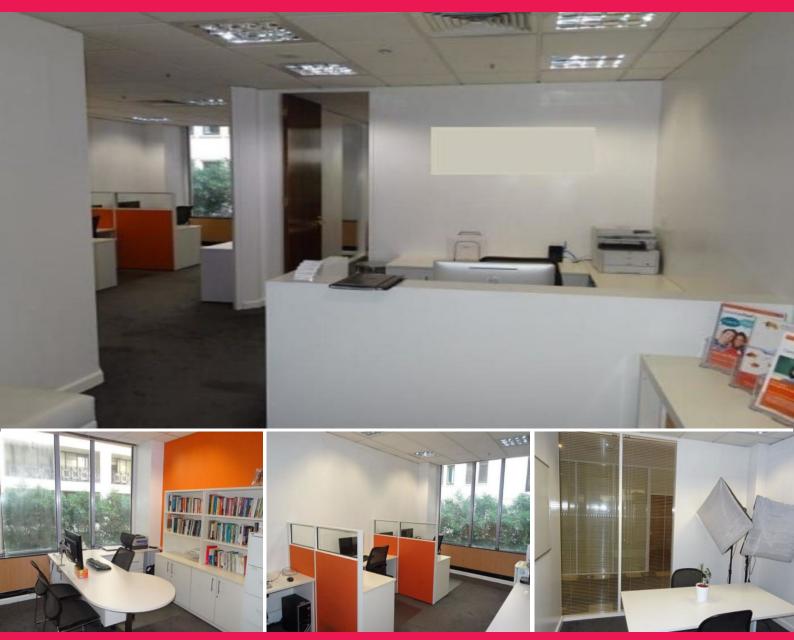

## **Exclusive Royal Domain Corporate Office For Sale with Car Space**

Property ID: 100069 (Use this when calling in)

Exclusive Royal Domain Corporate Office For Sale with Car Space

This office is 65 sqm in size is located on the 1st floor in the prestigious Royal Domain Corporate building. Located opposite the Shrine of Remembrance, it is ideally positioned with only a short walk or tram ride to the Melbourne CBD and will is positioned perfectly for the upcoming Melbourne Metro Rail Tunnel - Anzac station.

Partitioned to comfortably cater for 5 ? 8 employees for any business type. The current office setup includes a corporate and spacious reception area, Manager's office, 3 workstations in an open plan set