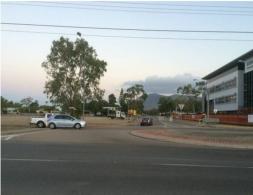

## **VACANT LAND CLOSE TO TOWNSVILLE**

Lot 31 CPEP 841837 with adjacent rear blocks 2-6 Lannark Street, Kirwan, Townsville.

Lots 50, 51, 52 on CP T118594. (One Large Parcel of Land)

Directly across the road from the Thuringowa Council building, including the Library, also across from the Kirwan State High School. This block has 3 street frontages, Thuringowa Drive, Hudson Street and Lannark Street. Thuringowa Drive is a main Road.

Area of Land is 4102 SQ Metres, zoned Commercial 5 in City Centre Frame, and Traditional Residential.

Development FOR SALE

4103sqm

The second photo is tak