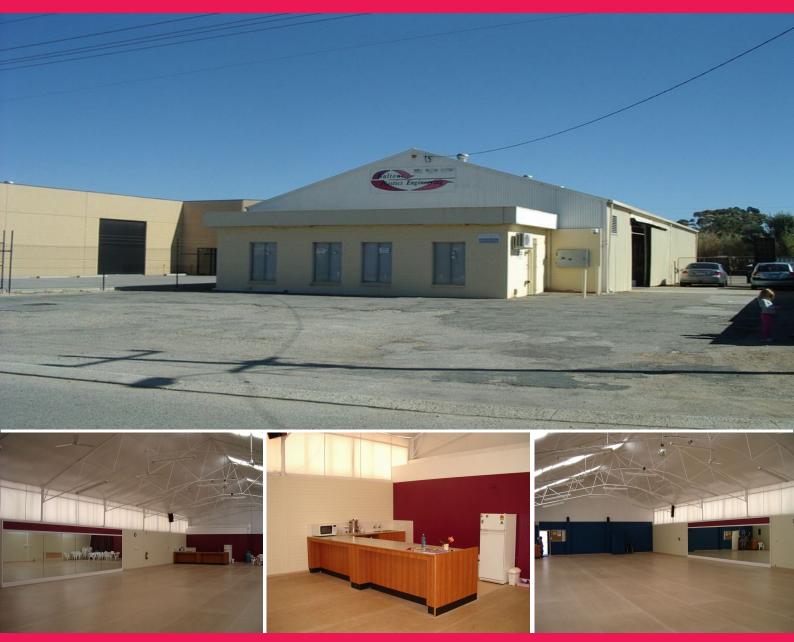

This Prime Commercial Property is on a 1462m2 block of land with a 360m2 Factory Unit/Warehouse, including a 30m2 office space. It has a shower and a male and female toilet.

This block has a pre-approval for a 400m2 factory unit to be built.