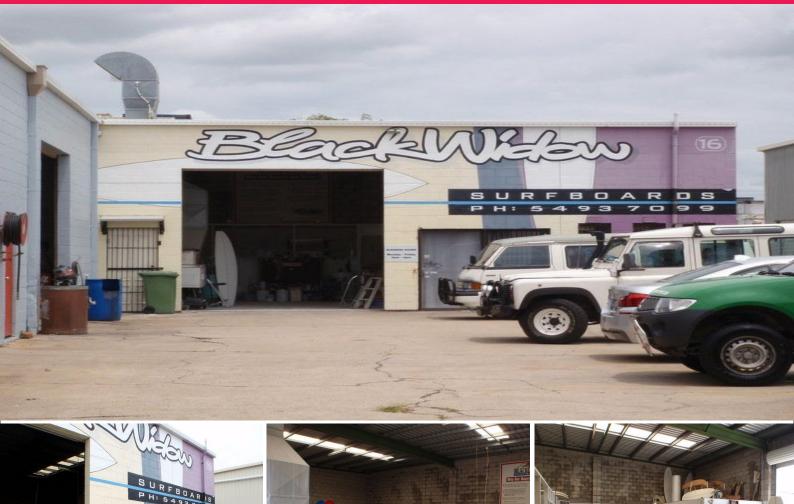

## 2/16 Tandem Avenue, Warana QLD 4575

## **Unique Warana Industrial Property**

One of only two units on site. Functional rectangular shaped industrial unit of 224 m2 with 13 carparks on site. High ceilings, male/female toilets, separate shower and office.

High front roller door access and easily mezzanined for additional floor space at tenant's discretion. Located in sought after Tandem Avenue, with proximity and easy access to the bourgeoning Kawana Health Hub precinct and future town/transit centre.