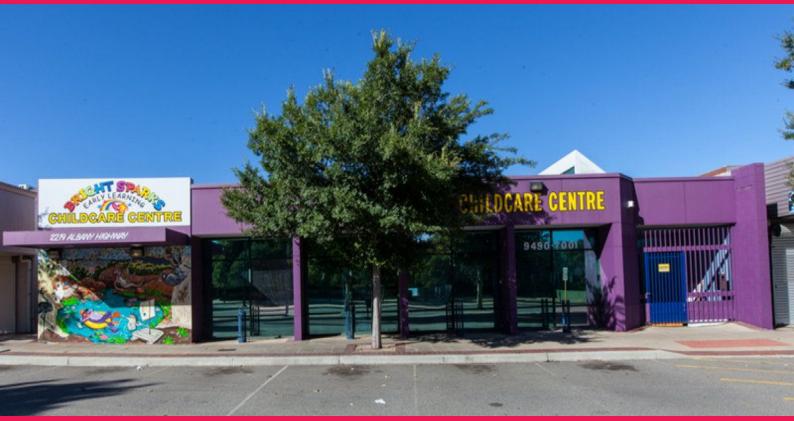

## **Prime Investment**

Childcare centre leased for 5 years with three 5 year options.

This property is an ideal opportunity for SMSF and commercial investors:

- ??? Licensed Childcare centre
- ??? Currently leased to Jan 2017 with tenant paying all outgoings
- ??? Returning \$80,800 per year with annual increases
- ??? Ideal CBD Gosnells location close to railway station

??? Prime frontage to Albany Highway and to Lissiman Street (with parking)

??? Approx. 1,505 sqm land area with approx 550m2 floor area

??? Floor area approx. 477 sqm plus breeze way 84 sqm

??? Opportunity to capitalise on the multi million dollar redevelopment and relaunch of the

Gosnells central business district.

Offices FOR SALE

550sqm