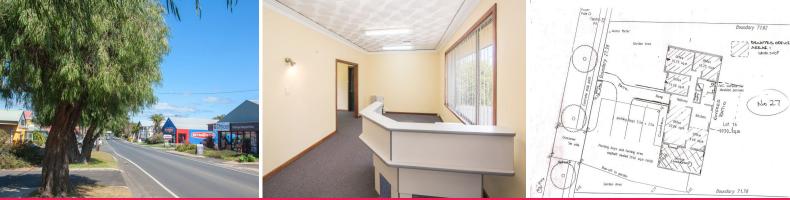

The improvements comprise a rendered brick and tile roof dwelling that has been fully refurbished and converted to offices (approximately 154sqm gross floor area including storage). The accommodation internally consists of 3 separate and private offices, a reception/office area, an office/meeting room, kitchen, universal access bathroom and WC. The garage has been converted into a

Offices FOR SALE

154sqm