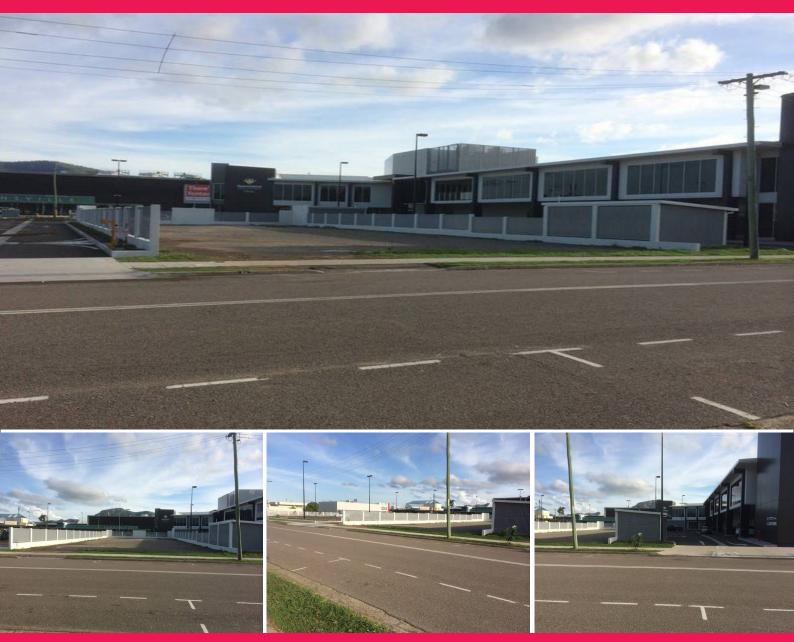

## BLOCK OF LAND CLOSE TO TOWNSVILLE - MAJOR CENTRE ZONE

Lot 203 RP 703556 Vol 591 Fol 00044.

This block is in the middle of the New Development of The Queensland Country Credit Union. It is the block that faces Wotton Street, the third block from the busy intersection, and will end up situated in the car pack of The Queensland Country Credit Union development. This entire development is across the road from the New Myers Department Store.

The area of land is 1012 square meters, and is zoned Major Centre Zone and allows buildings up to 5 floors above the ground floor. When the Credit Union is built (Construction presently under way, with end date Dec 2014.) there may be an opportunity for a complimentary or competitive busin