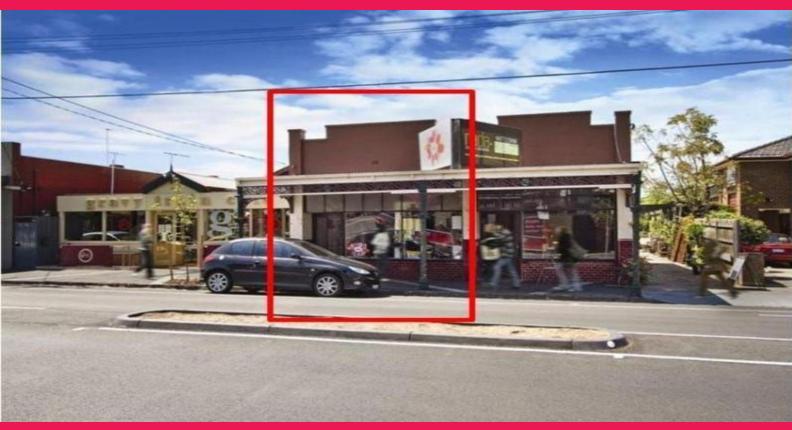

## Shop 3/83 Gamon Street, Yarraville VIC 3013

## Flexible Site - Shop Front and Rear Space

This is an excellent opportunity for someone looking for a shop site in the trendy suburb of Yarraville, approximately 6km from Melbourne CBD.

The site is approx. 700sqm and comprises a shop front of approx. 60sqm, and rear outside space of approx. 600sqm (some of which is under canopy cover). The site would suit a number of different uses.

Yarraville continues to change from an older style neighbourhood into a youthful and sought after location. The site has previously been used as a nursery, a florist, retail shop and a furniture outlet.