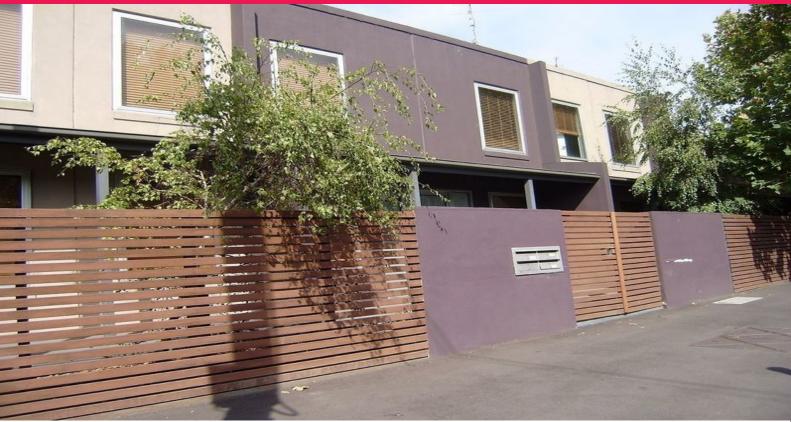

## Private Office/Studio Room For 2-3 People \$440/Mnth

Secure 23sq mt ground floor office/storage room on ground floor of boutique block of 4 apartments in Spencer Street.

- Available short or long term from 15 March onwards
- Floor area: 5metres x 4 metres (total 23sq m)
- 24/7 access from front of apartment building, or from ground floor car park at back of building
- Electricity/phone/internet connection available (usage not included in rate)
- Free off street parking
- (optional 2 x undercover car spots ??? extra cost by negotiation)
- Few mins walk to tram, train, & Errol St shops/cafes
- 1st photo is front of building