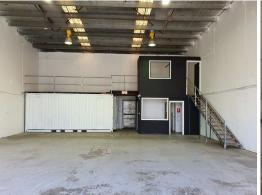

## **Vacant & Ready Now**

This factory is in fantastic location for a growing Small to Medium sized business that needs room to develop and expand. Located Melbourne end of high street, within several other successful business and opposite other shops, factories & McDonald's. The open floor space allows you to fit out to your needs and work environment with a very high ceiling allows you to build a mezzanine floor to expand your storage space if needed. Rear Mezzanine floor is already build and used as storage space.

The factory has electric container size roller door, 3 phase power, toilet, lightening, All negotations are direct with the owner to ensure a competitive lease. (No Agent).

Due to their business success requiring larger space.