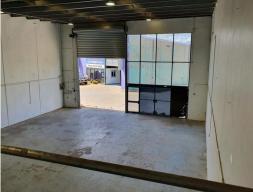

## **Vacant & Ready Now**

This factory is in fantastic location for a growing Small to Medium sized business that needs room to develop and expand. Located Melbourne end of high street, within several other successful business and opposite other shops, factories & McDonald's. The open floor space allows you to fit out to your needs and work environment with a very high ceiling allows you to build a mezzanine floor to expand your storage space if needed. Rear Mezzanine floor is already build and used as storage space.

The factory has electric container size roller door, 3 phase power, toilet, lightening, All negotations are direct with the owner to ensure a competitive lease. (No Agent).

Due to their business success requiring larger space.