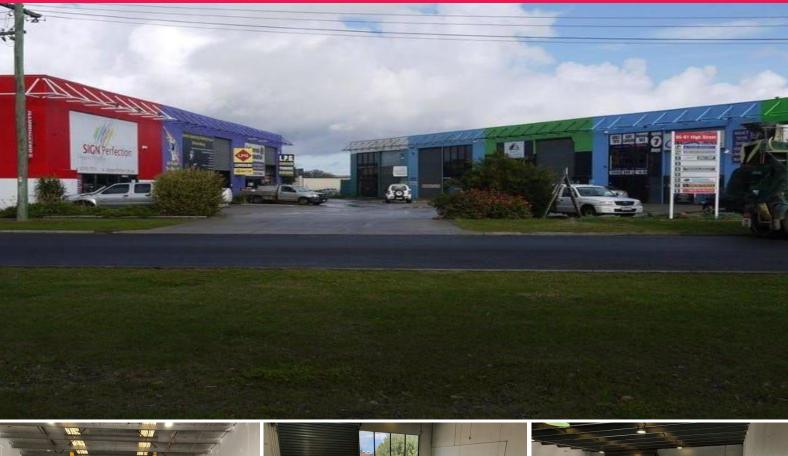

5/85 - 91 High Street, Melton VIC 3337

## **Vacant & Ready Now**

This factory is in fantastic location for a growing Small to Medium sized business that needs room to develop and expand. Located Melbourne end of high street, within several other successful business and opposite other shops, factories & McDonald's. The open floor space allows you to fit out to your needs and work environment with a very high ceiling allows you to build a mezzanine floor to expand your storage space if needed. Rear Mezzanine floor is already build and used as storage space.