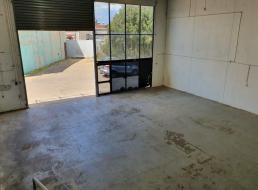

## **Vacant & Ready Now**

This factory is in fantastic location for a growing Small to Medium sized business that needs room to develop and expand. Located Melbourne end of high street, within several other successful business and opposite other shops, factories & McDonald's. The open floor space allows you to fit out to your needs and work environment with a very high ceiling allows you to build a mezzanine floor to expand your storage space if needed. Rear Mezzanine floor is already build and used as storage space.

The factory has electric container size roller door, 3 phase power, toilet, lightening, All negotations are direct with the owner to ensure a competitive lease. (No Agent).

Due to their business success requiring larger space.