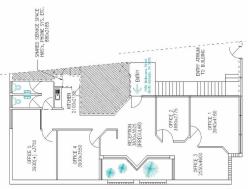

## Modern Self-Contained Office: Would Suit Corporate Commercial Client, Accountance

LOCATION PLUS!

This office is 1 of 4 in a very well maintained building, which is comprised of 2 ground floor office suites, and 2 upper floor suites. The office suite for lease is on the first floor with frontage to Melbourne Street.

Offices

FOR LEASE

116sqm