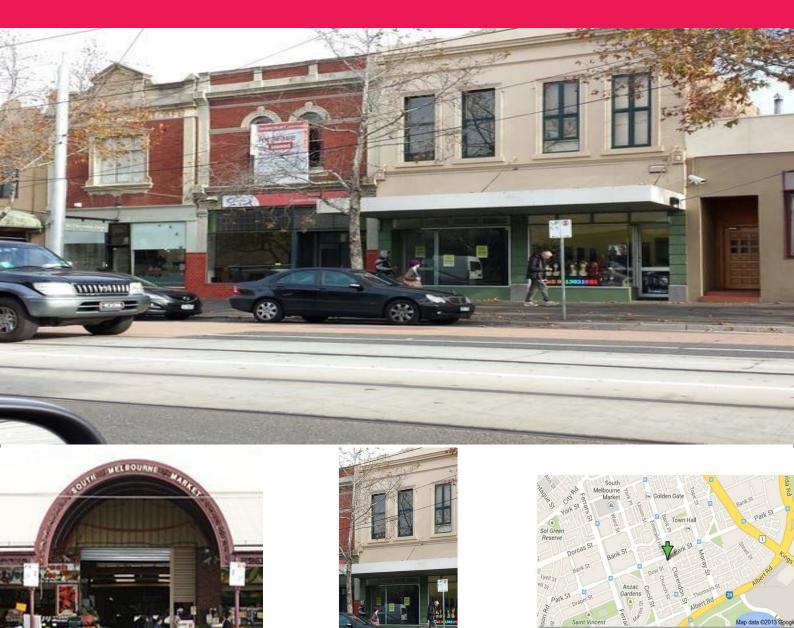

372 Clarendon Street, South Melbourne VIC 3205

## Retail Shop - FOR LEASE ??? AVAILABLE Now

Situated close to the corner of Clarendon Street & Park Street in the heart of South Melbourne is this ground floor retail shop/office of 60 sqm (approx).

Join the list of other established businesses in this convenient location including Australia Post, The Limerick Arms Hotel and Bank of Queensland.

The property comprises a practical sized retail space with high ceilings & polished concrete floor. Other features include a separate kitchen and storage facilities.

Will suit any number of retail uses or small professional offices. We are looking for the right retailer/business