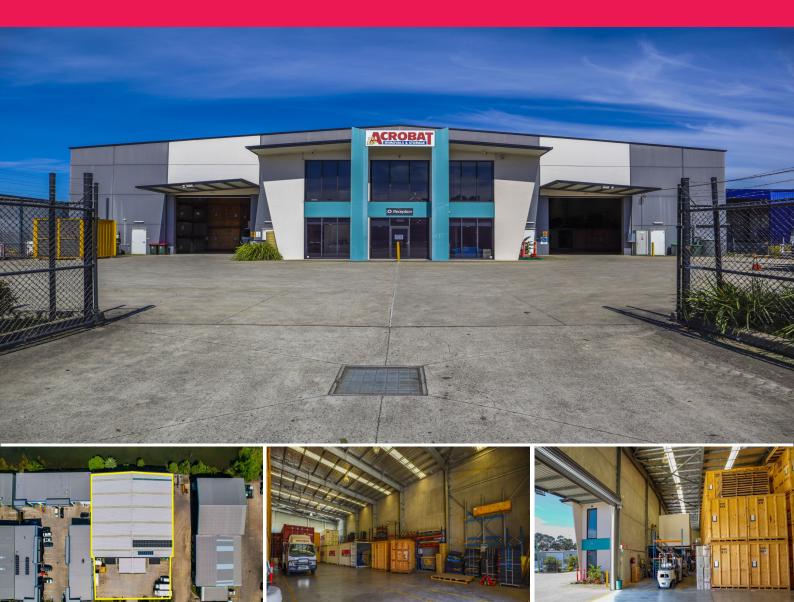

## 9 Friesian Close, Sandgate NSW 2304

## **Clearspan Industrial Warehouse Investment**

A well appointed warehouse/office facility located in the strategic logistical location of Sandgate, 10kms north of the Newcastle CBD with ease of access to the M1 motorway, Hunter Expressway and the Pacific Highway.

- Modern high clearance Clearspan pre-cast construction
- Building area of 2,038m?\* occupying a site area of 3,105m?\*
- Currently returning \$253,491\* + GST net per annum
- New 5 + 5 lease term beginning 01/12/2021
- Zoned IN2: Light Industrial