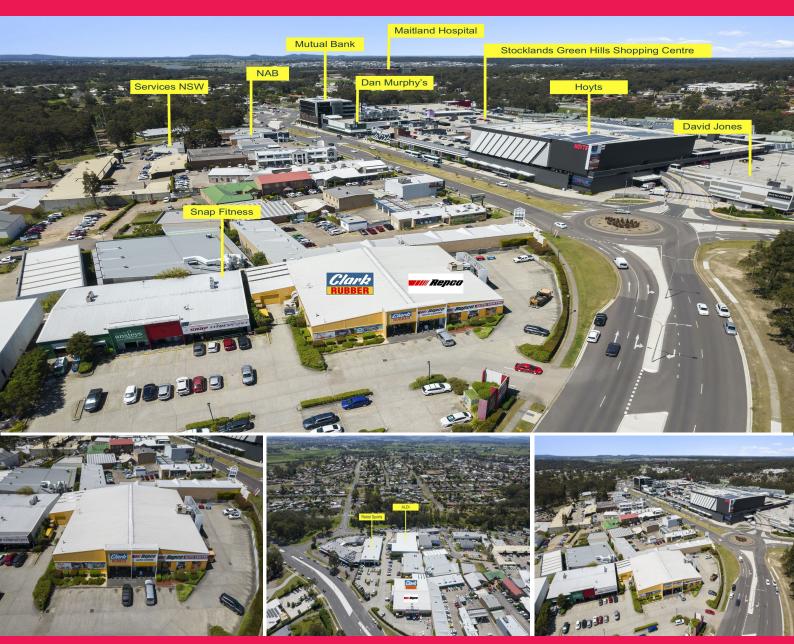

## 2/25 Mitchell Drive, East Maitland NSW 2323

## Long standing national brand tenants? Dual income

Starr Partners Maitland are pleased to offer for sale by Auction this prime freestanding bulky goods investment. The property has a dual income stream from Clarke Rubber and Repco, who have occupied the property for over ten years. The property is located opposite the recent \$412m redeveloped Stockland Green Hills Shopping Centre, and the new Maitland Hospital is only a few minutes drive.

The investment is prime real estate and a rare opportunity to secure a top-shelf commercial investment, with triple net leases, established national brand tenants and an excellent location.

- ? Proven national retailers
- ? Opposite Stockland