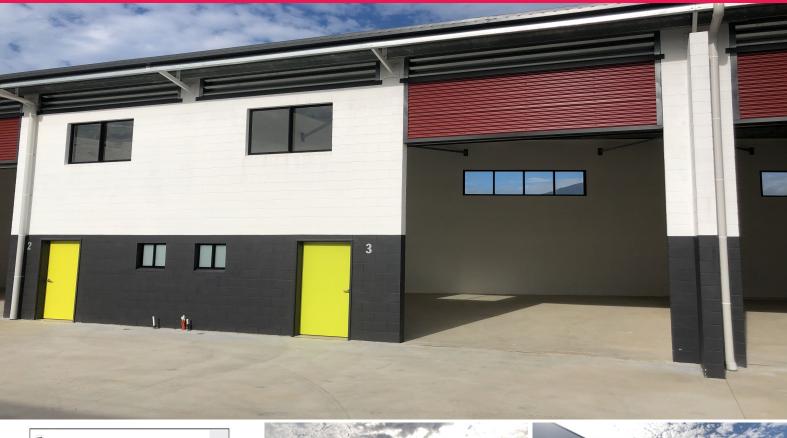

# **Only Four Warehouse Units Available**

Ray White Commercial Cairns is pleased to announce the sale of this new development of micro warehouses in Edmonton.

"Bohemia on Vickers" is located on Vickers Street in Edmonton, less than 14 minutes to Cairns CBD. Construction is complete and the units are available.

This complex as it is only minutes to Cairns City with ease of access to Bruce Highway.

- ? Brand new, purpose-built units
- ? Lot sizes range from 83-240sqm\*
- ? Zoned Medium Impact Industry

Farmland FOR SALE