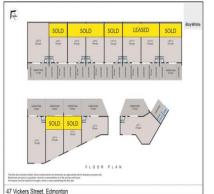

# **Only Four Warehouse Units Available**

Ray White Commercial Cairns is pleased to announce the sale of this new development of micro warehouses in Edmonton.

"Bohemia on Vickers" is located on Vickers Street in Edmonton, less than 14 minutes to Cairns CBD. Construction is complete and the units are available.

This complex as it is only minutes to Cairns City with ease of access to Bruce Highway.

- ? Brand new, purpose-built units
- ? Lot sizes range from 83-240sqm\*
- ? Zoned Medium Impact Industry

Farmland FOR SALE